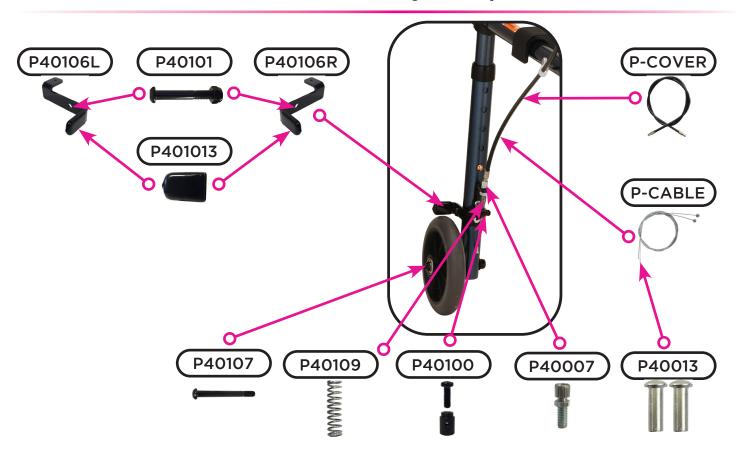

## **Rear Brake Assembly Components**

Front Wheel Assembly Components

|             | Item Number 4010                               |      |  |
|-------------|------------------------------------------------|------|--|
|             | Cruiser De-Light  SERIAL # BEGINNING WITH "NT" |      |  |
|             |                                                |      |  |
| ITEM NUMBER | DESCRIPTION                                    | UOM  |  |
| V420201     | AXLE & NUT FOR FRONT WHEEL                     | EACH |  |
| P40107      | AXLE FOR REAR WHEEL                            | EACH |  |
| 4010B       | BASKET                                         | EACH |  |
| VT-33207    | BEARING FOR SWIVEL FRONT FORK                  | EACH |  |
| P40006      | BEARINGS FOR 5"/6"/8" WHEEL                    | SET  |  |
| P40010      | BEARING PLASTIC FOR FRONT SWIVEL FORK          | EACH |  |
| P40105LB    | BLUE LEFT FRONT LEG EXT. W/ 5in. WHEEL         | EACH |  |
| P40105RB    | BLUE RIGHT FRONT LEG EXT. W/5" WHEEL           | EACH |  |
| P-CABLE     | BRAKE CABLE (PAIR)                             | PAIR |  |
| P-COVER     | BRAKE COVER                                    | EACH |  |
| P40106L     | BRAKE SHOE FOR 5" LEFT WHEEL                   | EACH |  |
| P40106R     | BRAKE SHOE FOR 5" RIGHT WHEEL                  | EACH |  |
| P401013     | COVER FOR BRAKE SHOE                           | PAIR |  |
| P40013      | CRIMP FOR STEEL CABLE (PAIR)                   | PAIR |  |
| P401010     | CROSSBAR - BLUE                                | EACH |  |
| P401012     | CROSSBAR - RED                                 | EACH |  |
| P401011     | FOLDING RELEASE PULL KNOB                      | EACH |  |
| P42022      | FORK FOR 5" FRONT                              | EACH |  |
| P40104      | FRAME CONNECTOR                                | EACH |  |
| B15-C       | HAND BRAKE WITH STEEL CABLE                    | EACH |  |
| P40103B     | LEFT REAR LEG EXT. W/ 5in. WHEEL - BLUE        | EACH |  |
| P40103R     | LEFT REAR LEG EXT. W/ 5in. WHEEL - RED         | EACH |  |
| P40011      | NUT FOR FORK STEM                              | EACH |  |
| P40016      | NUT FOR FRONT/REAR WHEEL AXLE (BAG OF 5)       | SET  |  |
| CH-902608   | PUSH PIN & SPRING (SET OF 4)                   | SET  |  |
| P40105LR    | RED LEFT FRONT LEG EXT. W/ 5in. WHEEL          | EACH |  |
| P40105RR    | RED RIGHT FRONT LEG EXT. W/ 5in. WHEEL         | EACH |  |
| P40047      | REFLECTOR FOR BRAKE HANDLE                     | EACH |  |
| P40104B     | RIGHT REAR LEG EXT. W/ 5IN. WHEEL-BLUE         | EACH |  |
| P40104R     | RIGHT REAR LEG EXT. W/ 5in. WHEEL-RED          | EACH |  |
| P40103      | SCREW & NUT TO ATTACH HAND BRAKE               | PAIR |  |
| P40101      | SCREW & NUT FOR BRAKE SHOE                     | EACH |  |
| P40110      | SCREW & NUT TO ATTACH SEAT TO FRAME            | EACH |  |
| P40007      | SCREW TO ADJUST CABLE TENSION                  | EACH |  |
| P40035      | SCREW TO ATTACH FORK TO FRAME                  | EACH |  |
| P40100      | SCREW WITH BARREL CLAMP FOR BRAKE CABLE        | EACH |  |

|             | Item Number 4010             |      |
|-------------|------------------------------|------|
|             | Cruiser De-Light             |      |
| nova        | SERIAL # BEGINNING WITH "NT" |      |
| ITEM NUMBER | DESCRIPTION                  | UOM  |
| P40102      | SEAT WITHOUT PAD             | EACH |
| P42058      | SEAT PAD                     | EACH |
| P40109      | SPRING FOR BRAKE SHOE        | EACH |
| P42019      | WHEEL 5"                     | EACH |