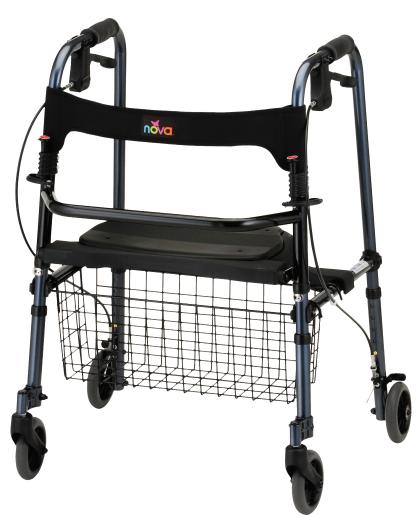

# Cruiser De-Light

Parts Breakdown For models: 4010BL, 4010RD Serial # Starting "NT"

CARE • QUALITY • INNOVATION

THE **NOVA** PROMISE

**CONTACT US!** We're here to help

🔀 info@novajoy.com

1800 557 6682

novajoy.com