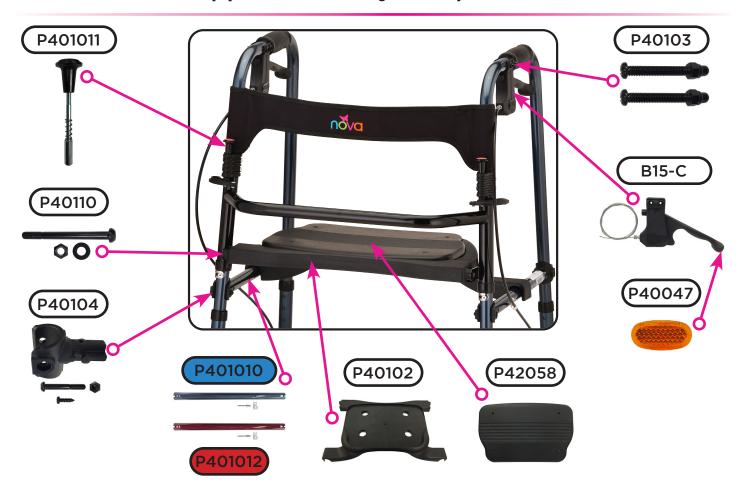

Parts Breakdown For models: 4010BL, 4010RD Serial # Starting "NT"



CARE • QUALITY • INNOVATION



THE **NOVA** PROMISE

**CONTACT US!** We're here to help



🔀 info@novajoy.com

1800 557 6682

novajoy.com

### An important note from



Many parts listed and/or pictured on this breakdown may appear to be identical to the part(s) required but may actually be different, due to slight dimensional changes.

Please verify that the serial number on your rolling walker corresponds with the serial number series denoted in the below parts list. The serial number is located on a sticker that is attached to the frame under the seat (see Figure 1).

If you need further assistance, please call our customer service team at (800) 557-6682.

### Thank you!



Figure 1

## **Upper Assembly Components**



# **Lower Assembly Components**



## **Rear Brake Assembly Components**



Front Wheel Assembly Components



|             | Item Number 4010                               |      |  |
|-------------|------------------------------------------------|------|--|
|             | Cruiser De-Light  SERIAL # BEGINNING WITH "NT" |      |  |
|             |                                                |      |  |
| ITEM NUMBER | DESCRIPTION                                    | UOM  |  |
| V420201     | AXLE & NUT FOR FRONT WHEEL                     | EACH |  |
| P40107      | AXLE FOR REAR WHEEL                            | EACH |  |
| 4010B       | BASKET                                         | EACH |  |
| VT-33207    | BEARING FOR SWIVEL FRONT FORK                  | EACH |  |
| P40006