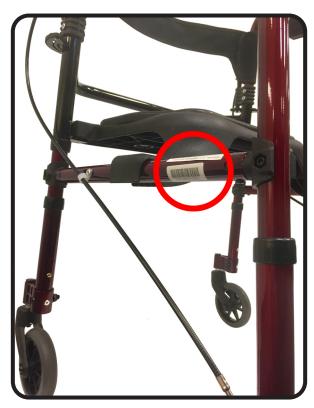

### An important note from

Many parts listed and/or pictured on this breakdown may appear to be identical to the part(s) required but may actually be different, due to slight dimensional changes.

Please verify that the serial number on your rolling walker corresponds with the serial number series denoted in the below parts list. The serial number is located on a sticker that is attached to the frame under the seat (see Figure 1).

### Thank you!

Figure 1