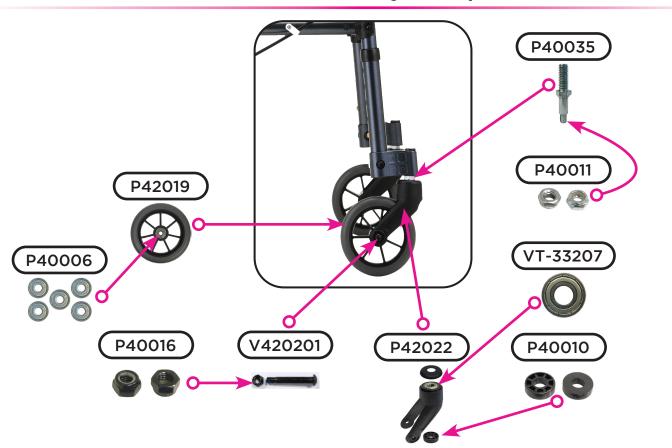

## **Rear Brake Assembly Components**

Front Wheel Assembly Components

|             | Item Number 4010                               |      |  |
|-------------|------------------------------------------------|------|--|
|             | Cruiser De-Light  SERIAL # BEGINNING WITH "NT" |      |  |
|             |                                                |      |  |
| ITEM NUMBER | DESCRIPTION                                    | UOM  |  |
| V420201     | AXLE & NUT FOR FRONT WHEEL                     | EACH |  |
| P40107      | AXLE FOR REAR WHEEL                            | EACH |  |
| 4010B       | BASKET                                         | EACH |  |
| VT-33207    | BEARING FOR SWIVEL FRONT FORK                  | EACH |  |
| P40006      | BEARINGS FOR 5"/6"/8" WHEEL                    | SET  |  |
| P40010      | BEARING PLASTIC FOR FRONT SWIVEL FORK          | EACH |  |
| P40105LB    | BLUE LEFT FRONT LEG EXT. W/ 5in. WHEEL         | EACH |  |
| P40105RB    | BLUE RIGHT FRONT LEG EXT. W/5" WHEEL           | EACH |  |
| P-CABLE     | BRAKE CABLE (PAIR)                             | PAIR |  |
| P-COVER     | BRAKE COVER                                    | EACH |  |
| P40106L     | BRAKE SHOE FOR 5" LEFT WHEEL                   | EACH |  |
| P40106R     | BRAKE SHOE FOR 5" RIGHT WHEEL                  | EACH |  |
| P401013     | COVER FOR BRAKE SHOE                           | PAIR |  |
| P40013      | CRIMP FOR STEEL CABLE (PAIR)                   | PAIR |  |
| P401010     | CROSSBAR - BLUE                                | EACH |  |
| P401012     | CROSSBAR - RED                                 | EACH |  |
| P401011     | FOLDING RELEASE PULL KNOB                      | EACH |  |
| P42022      | FORK FOR 5" FRONT                              | EACH |  |
| P40104      | FRAME CONNECTOR                                | EACH |  |
| B15-C       | HAND BRAKE WITH STEEL CABLE                    | EACH |  |
| P40103B     | LEFT REAR LEG EXT. W/ 5in. WHEEL - BLUE        | EACH |  |
| P40103R     | LEFT REAR LEG EXT. W/ 5in. WHEEL - RED         | EACH |  |
| P40011      | NUT FOR FORK STEM                              | EACH |  |
| P40016      | NUT FOR FRONT/REAR WHEEL AXLE (BAG OF 5)       | SET  |  |
| CH-902608   | PUSH PIN & SPRING (SET OF 4)                   | SET  |  |
| P40105LR    | RED LEFT FRONT LEG EXT. W/ 5in. WHEEL          | EACH |  |
| P40105RR    | RED RIGHT FRONT LEG EXT. W/ 5in. WHEEL         | EACH |  |
| P40047      | REFLECTOR FOR BRAKE HANDLE                     | EACH |  |
| P40104B     | RIGHT REAR LEG EXT. W/ 5IN. WHEEL-BLUE         | EACH |  |
| P40104R     | RIGHT REAR LEG EXT. W/ 5in. WHEEL-RED          | EACH |  |
| P40103      | SCREW & NUT TO ATTACH HAND BRAKE               | PAIR |  |
| P40101      | SCREW & NUT FOR BRAKE SHOE                     | EACH |  |
| P40110      | SCREW & NUT TO ATTACH SEAT TO FRAME            | EACH |  |
| P40007      | SCREW TO ADJUST CABLE TENSION                  | EACH |  |
| P40035      | SCREW TO ATTACH FORK TO FRAME                  | EACH |  |
| P40100      | SCREW WITH BARREL CLAMP FOR BRAKE CABLE        | EACH |  |

|             | Item Number 4010             |      |
|-------------|------------------------------|------|
|             | Cruiser De-Light             |      |
| nova        | SERIAL # BEGINNING WITH "NT" |      |
| ITEM NUMBER | DESCRIPTION                  | UOM  |
| P40102      | SEAT WITHOUT PAD             | EACH |
| P42058      | SEAT PAD                     | EACH |
| P40109      | SPRING FOR BRAKE SHOE        | EACH |
| P42019      | WHEEL 5"                     | EACH |