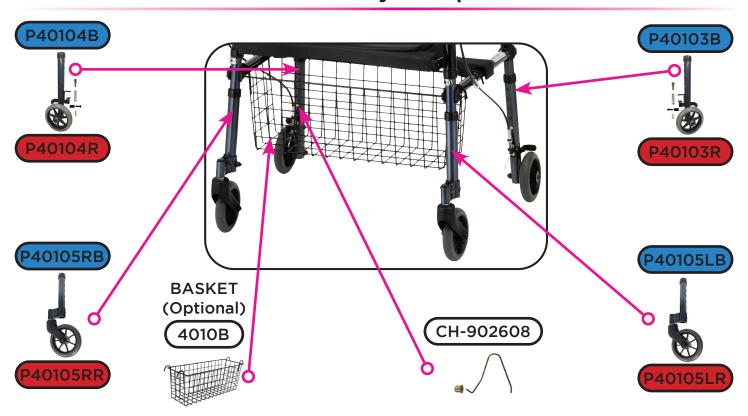

# **Lower Assembly Components**

## **Rear Brake Assembly Components**

Front Wheel Assembly Components

|             | Item Number 4010                               |      |  |
|-------------|------------------------------------------------|------|--|
|             | Cruiser De-Light  SERIAL # BEGINNING WITH "NT" |      |  |
|             |                                                |      |  |
| ITEM NUMBER | DESCRIPTION                                    | UOM  |  |
| V420201     | AXLE & NUT FOR FRONT WHEEL                     | EACH |  |
| P40107      | AXLE FOR REAR WHEEL                            | EACH |  |
| 4010B       | BASKET                                         | EACH |  |
| VT-33207    | BEARING FOR SWIVEL FRONT FORK                  | EACH |  |
| P40006      | BEARINGS FOR 5"/6"/8" WHEEL                    | SET  |  |
| P40010      | BEARING PLASTIC FOR FRONT SWIVEL FORK          | EACH |  |
| P40105LB    | BLUE LEFT FRONT LEG EXT. W/ 5in. WHEEL         | EACH |  |
| P40105RB    | BLUE RIGHT FRONT LEG EXT. W/5" WHEEL           | EACH |  |
| P-CABLE     | BRAKE CABLE (PAIR)                             | PAIR |  |
| P-COVER     | BRAKE COVER                                    | EACH |  |
| P40106L     | BRAKE SHOE FOR 5" LEFT WHEEL                   | EACH |  |
| P40106R     | BRAKE SHOE FOR 5" RIGHT WHEEL                  | EACH |  |
| P401013     | COVER FOR BRAKE SHOE                           | PAIR |  |
| P40013      | CRIMP FOR STEEL CABLE (PAIR)                   | PAIR |  |
| P401010     | CROSSBAR - BLUE                                | EACH |  |
| P401012     | CROSSBAR - RED                                 | EACH |  |
| P401011     | FOLDING RELEASE PULL KNOB                      | EACH |  |
| P42022      | FORK FOR 5" FRONT                              | EACH |  |
| P40104      | FRAME CONNECTOR                                | EACH |  |
| B15-C       | HAND BRAKE WITH STEEL CABLE                    | EACH |  |
| P40103B     | LEFT REAR LEG EXT. W/ 5in. WHEEL - BLUE        | EACH |  |
| P40103R     | LEFT REAR LEG EXT. W/ 5in. WHEEL - RED         | EACH |  |
| P40011      | NUT FOR FORK STEM                              | EACH |  |
| P40016      | NUT FOR FRONT/REAR WHEEL AXLE (BAG OF 5)       | SET  |  |
| CH-902608   | PUSH PIN & SPRING (SET OF 4)                   | SET  |  |
| P40105LR    | RED LEFT FRONT LEG EXT. W/ 5in. WHEEL          | EACH |  |
| P40105RR    | RED RIGHT FRONT LEG EXT. W/ 5in. WHEEL         | EACH |  |
| P40047      | REFLECTOR FOR BRAKE HANDLE                     | EACH |  |
| P40104B     | RIGHT REAR LEG EXT. W/ 5IN. WHEEL-BLUE         | EACH |  |
| P40104R     | RIGHT REAR LEG EXT. W/ 5in. WHEEL-RED          | EACH |  |
| P40103      | SCREW & NUT TO ATTACH HAND BRAKE               | PAIR |  |
| P40101      | SCREW & NUT FOR BRAKE SHOE                     | EACH |  |
| P40110      | SCREW & NUT TO ATTACH SEAT TO FRAME            | EACH |  |
| P40007      | SCREW TO ADJUST CABLE TENSION                  | EACH |  |
| P40035      | SCREW TO ATTACH FORK TO FRAME                  | EACH |  |
| P40100      | SCREW WITH BARREL CLAMP FOR BRAKE CABLE        | EACH |  |